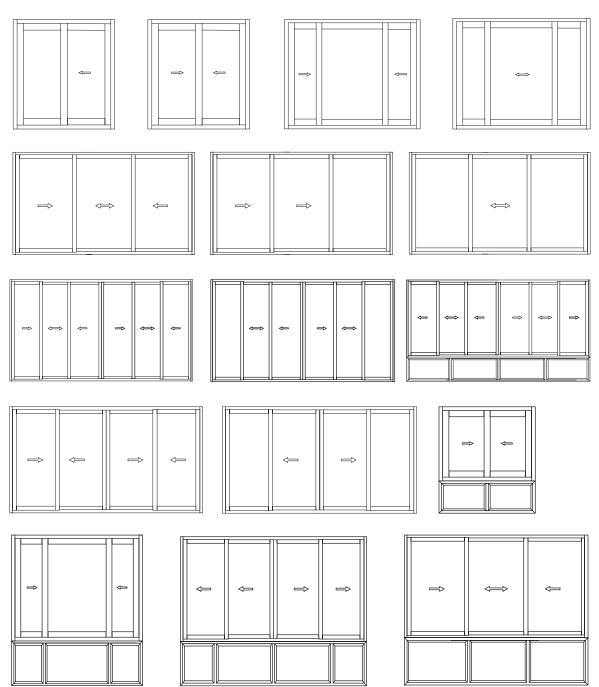

|            |           | Hardware                | All eurogrove type 1 compatible, single/multipoint locking possibilities. |           |  |
| Hardware                          | All eurogroove type 1 compatible, single/multipoint locking possibilities                     |              |            |           | Color                   | Profile finish in RAL powder coating, wood grain finish, anodisation.     |           |  |
| Color                             | Profile finish in RAL powd<br>anodisation                                                     | ler coating, | wood grain | finish,   |                         |                                                                           |           |  |



# Possible Variations



Slimline Sliding Windows / Doors





#