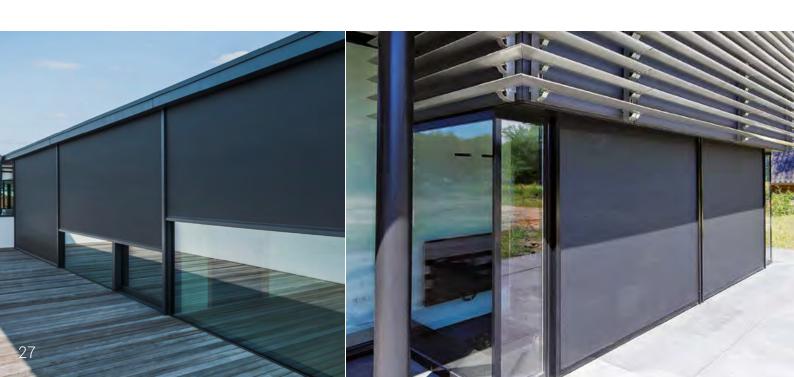

# Sunscreen

Thanks to an ingenious zip system, the fabric is wind tight in every position and can be insect-proof in the closed position. It is a simple principle by which the sun-protecting fabric has a special trim with a symmetrical zip which holds the entire structure firmly in the two side channels. MyWindow is proud to partner up with Renson, which is a worldwide pioneer in sun protection systems.

# Control the heat of the sun and avoid overheating.

This external roller blind offers the best in quality, design and easy installation ensuring that the screen is windproof in any position. Flapping and torn fabrics are now a thing of the past. The new aluminium endcaps provide extra stability and can be coated in the same colour as the profiles.

- **†** Extremely wind-proof screen
- **+** Insect repellent
- **+** Silent operation
- + Simple maintenance
- **†** Large dimensions (up to 22m²)
- † 130 km/h windproof and rain proof