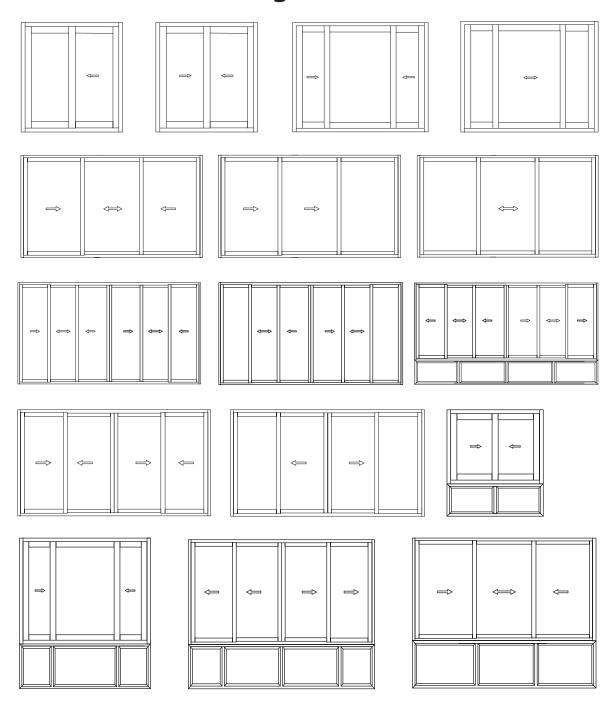

# Possible Variations

### Slimline Sliding Windows / Doors

### Slimline Casement Windows / Doors