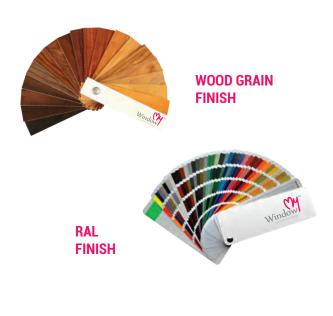

### **Finishes**

MyWindow presents a large variety of colors and finishes accentuating the look of your house, with more than 1500 RAL finishes in vibrant colors and panels of different patterns like gloss and matte finishes, pastel shades, metallic and anodized colors & also wood grain finish, you have a classy pick for your windows or doors.

#### **Finishes**

MyWindow presents a large variety of colors and finishes accentuating the look of your house, with more than 1500 RAL finishes in vibrant colors and panels of different pattern like gloss and matte finishes, pastel shades, metallic and anodized colors & also wood grain finish, you have a classy pick for your windows or doors.