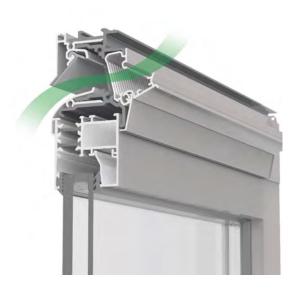

#### **Window Ventilation**

Window ventilation brings you fresh air into your home in a natural way via the dry zones such as the living room and bedroom.

Every day, the indoor air is being polluted by its inhabitants (breathing, sweating), through their activities (cooking, showering, heating and smoking), and also by the building itself and its furnishing. A poor indoor climate may cause breathing problem, dry throat, eye irritation, lack of energy, impaired concentration; moreover, excess moisture in the home can cause odors, condensation and mold growth.

# Window Ventilation solutions

**INVISIVENT EVO** 

The most discrete, self-regulating over frame flap ventilator

THM90 EVO

Flat, thermally broken self-regulating window ventilator

**ENDURA TWIST** 

Fresh air supply unit with Filters