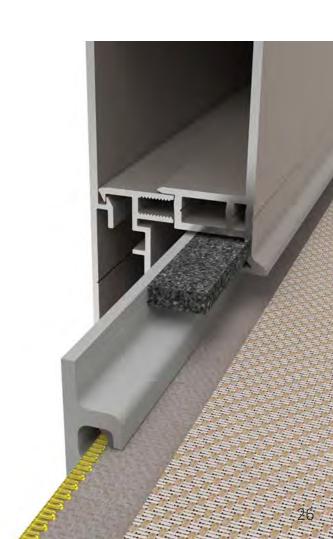

#### Sturdy and leak-proof frame joinery

Frame Inserts eliminates any possibility of gaps and water to seep inside. It's a first developed only by MyWindow.

#### Solid aluminium extruded track

The solid Aluminium extruded track makes sure that the shutter weight is held easily without any sagging after usage, at the same time removing the possibility of any dents.

#### **Gated Drainage**

This specially designed water cap acts as one way valve allowing water to drain out and block wind entering the system.