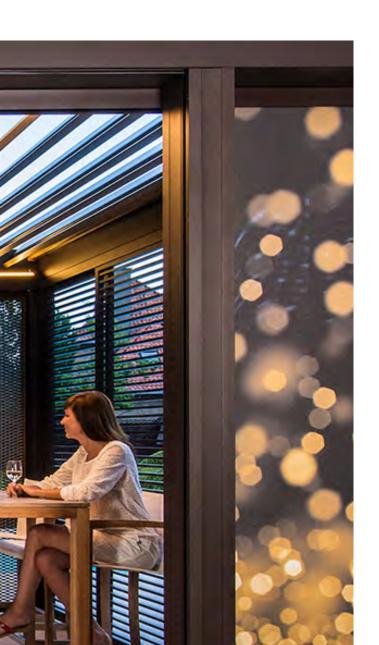

# Sunscreen

Thanks to an ingenious zip system, the fabric is wind tight in every position and can be insect-proof in the closed position. It is a simple principle by which the sun-protecting fabric has a special trim with a symmetrical zip which holds the entire structure firmly in the two side channels. MyWindow is proud to partner up with Renson, which is a worldwide pioneer in sun protection systems.

Enjoy natural, clear daylight

Top quality and durability

Minimalist design

**Endless customization options** 

Ease of use and maintenance

Wind Resistance upto 130km/h

# Control the heat of the sun and avoid overheating.

This external roller blind offers the best in quality, design and easy installation ensuring that the screen is windproof in any position. Flapping and torn fabrics are now a thing of the past. The new aluminium endcaps provide extra stability and can be coated in the same colour as the profiles.