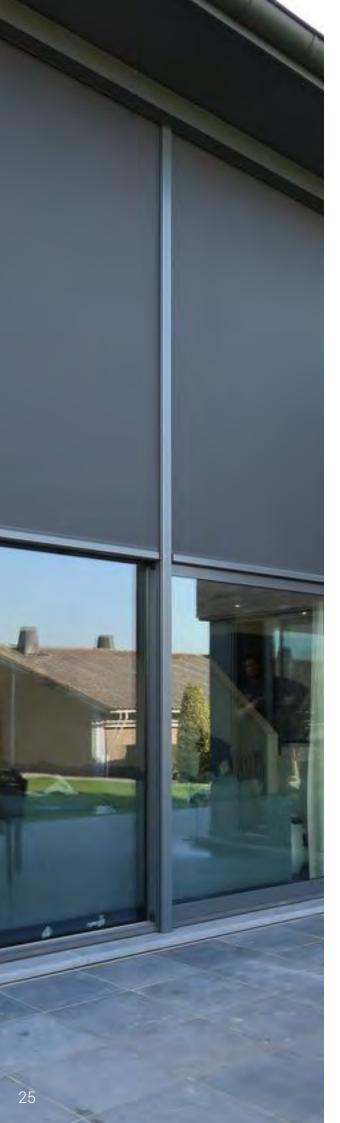

# Sunscreen

Thanks to an ingenious zip system, the fabric is wind tight in every position and can be insect-proof in the closed position. It is a simple principle by which the sun-protecting fabric has a special trim with a symmetrical zip which holds the entire structure firmly in the two side channels. MyWindow is proud to partner up with Renson, which is a worldwide pioneer in sun protection systems.

# Control the heat of the sun and avoid overheating.

This external roller blind offers the best in quality, design and easy installation ensuring that the screen is windproof in any position. Flapping and torn fabrics are now a thing of the past. The new aluminium endcaps provide extra stability and can be coated in the same colour as the profiles.