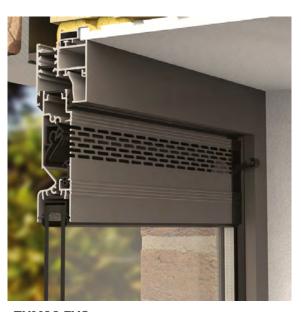

# Sunscreen

Thanks to an ingenious zip system, the fabric is wind tight in every position and can be insect-proof in the closed position. It is a simple principle by which the sun-protecting fabric has a special trim with a symmetrical zip which holds the entire structure firmly in the two side channels. MyWindow is proud to partner up with Renson, which is a worldwide pioneer in sun protection systems.

# Control the heat of the sun and avoid overheating.

This external roller blind offers the best in quality, design and easy installation ensuring that the screen is windproof in any position. Flapping and torn fabrics are now a thing of the past. The new aluminium endcaps provide extra stability and can be coated in the same colour as the profiles.

#### The headbox

The box profile is made of extruded aluminium profiles with sleek minimal lines.

#### The bottom bar

The extruded aluminium bottom bar is weighted with galvanised steel to achieve optimum performance and fabric tension. For perfect sealing, the base bar is equipped with a uPVC sealing strip.

#### Side guiding channel including zip system

The side guiding and the coupling side guiding channel are made of extruded aluminium. No screws are visible at the front. The intelligent windproof HPVC-inner rail has a patented wear-resistant layer. This guarantees an extremely smooth, windproof operation.