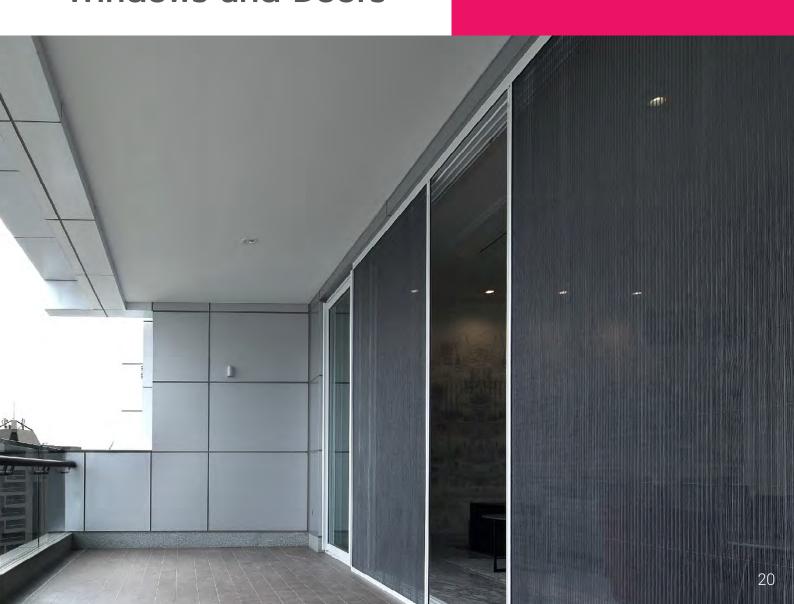

# Pleated Mesh

Easy to use and easier to maintain, these are some of the finest screens that pair seamlessly with Slimline Windows and Doors.

Re-inforced to avoid buckling or bending

# Perfect for Slimline Windows and Doors