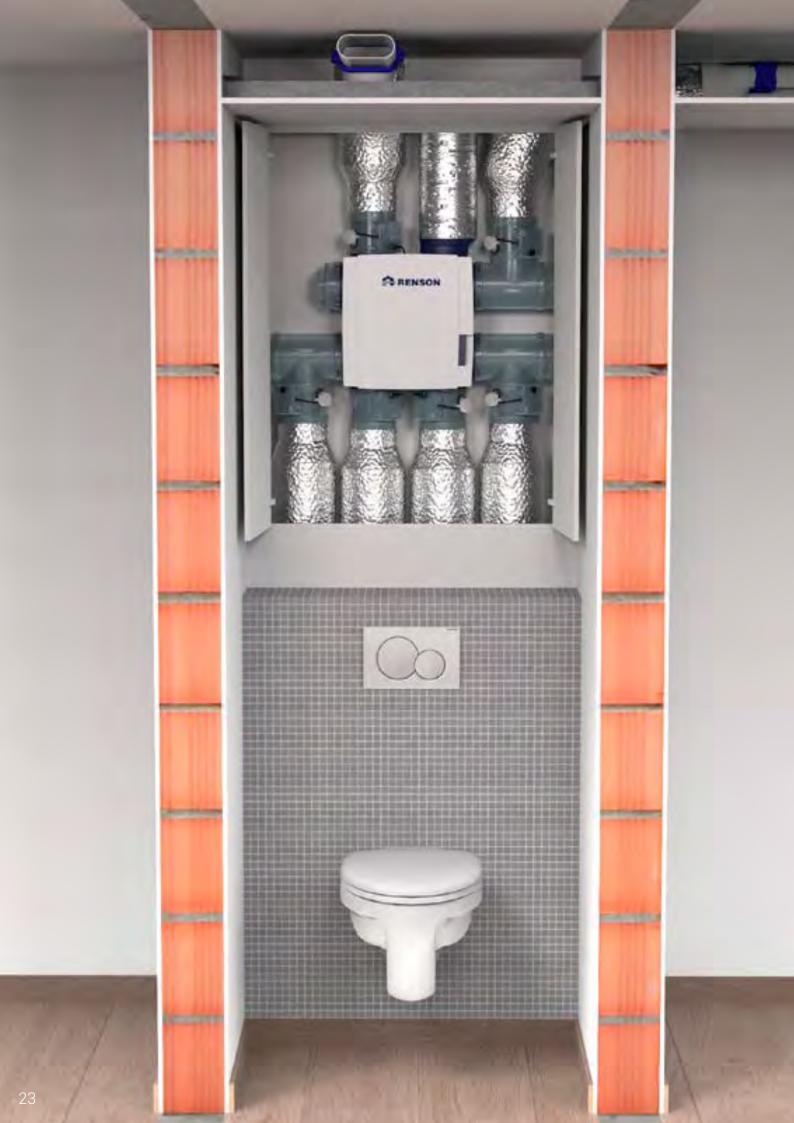

#### **Mechanical Ventilation**

With mechanical ventilation, you are guaranteed a healthy indoor climate, with sufficient fresh air in all rooms, while polluted air is effectively discharged.

# Mechanical Ventilation

Venting alone (i.e. occasionally opening a window) is no longer sufficient to ensure a healthy indoor air quality. Especially because homes, offices and schools are becoming better insulated and airtight, ventilation is crucial, only then, there is a healthy indoor climate 24/7.

- Demand-driven ventilation
- + Aesthetic integration
- + Energy-efficient fan

**HEALTHBOX® 3.0** 

RENSON

## **Easyflex**

#### Flexible duct system

Easyflex is a semi-rigid, corrugated air duct made out of polyethylene. The smooth inner surface of the double-walled air duct is treated with antistatic and antibacterial additives to prevent dust accumulation and bacteria outbreaks.

The limited height of the Easyflex air duct allows it to be installed easily into false walls/ceilings, in concrete or screed. A high air flow combined with a low air speed guarantees a silent air duct system.