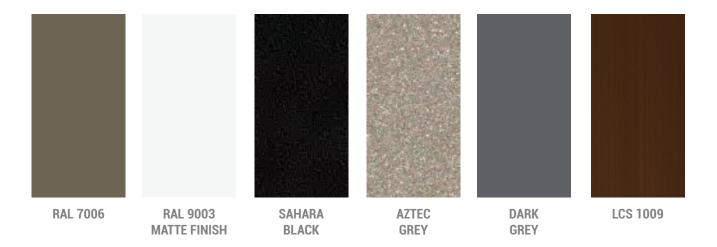

### **Finishes**

MyWindow presents a large variety of colors and finishes accentuating the look of your house, with more than 1500 RAL finishes in vibrant colors and panels of different patterns like gloss and matte finishes, pastel shades, metallic and anodized colors & also wood grain finish, you have a classy pick for your windows or doors.

#### **Finishes**

MyWindow presents a large variety of colors and finishes accentuating the look of your house, with more than 1500 RAL finishes in vibrant colors and panels of different pattern like gloss and matte finishes, pastel shades, metallic and anodized colors & also wood grain finish, you have a classy pick for your windows or doors.

#### Recommended

<sup>\*</sup>Colors are for illustration purpose only.

Please refer to the paint chips for accurate color matching