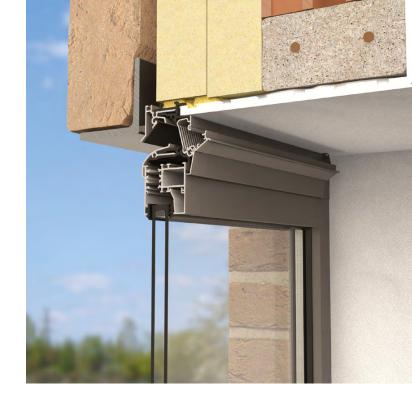

# Sunscreen

Thanks to an ingenious zip system, the fabric is wind tight in every position and can be insect-proof in the closed position. It is a simple principle by which the sun-protecting fabric has a special trim with a symmetrical zip which holds the entire structure firmly in the two side channels. MyWindow is proud to partner up with Renson, which is a worldwide pioneer in sun protection systems.

# Control the heat of the sun and avoid overheating.

This external roller blind offers the best in quality, design and easy installation ensuring that the screen is windproof in any position. Flapping and torn fabrics are now a thing of the past. The new aluminium endcaps provide extra stability and can be coated in the same colour as the profiles.

#### The headbox

The box profile is made of extruded aluminium profiles with sleek minimal lines.

#### The bottom bar

The extruded aluminium bottom bar is weighted with galvanised steel to achieve optimum performance and fabric tension. For perfect sealing, the base bar is equipped with a uPVC sealing strip.

#### Side guiding channel including zip system

The side guiding and the coupling side guiding channel are made of extruded aluminium. No screws are visible at the front. The intelligent windproof HPVC-inner rail has a patented wear-resistant layer. This guarantees an extremely smooth, windproof operation.