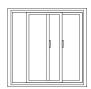

### Sliding

Sliding windows glide open horizontally from one side, providing easy access to fresh air. Sliding windows are popular in contemporary style homes as well as in basements, tight spaces or rooms that need extra ventilation.

- + Slimline Sliding Windows
- + Slimline Sliding Doors