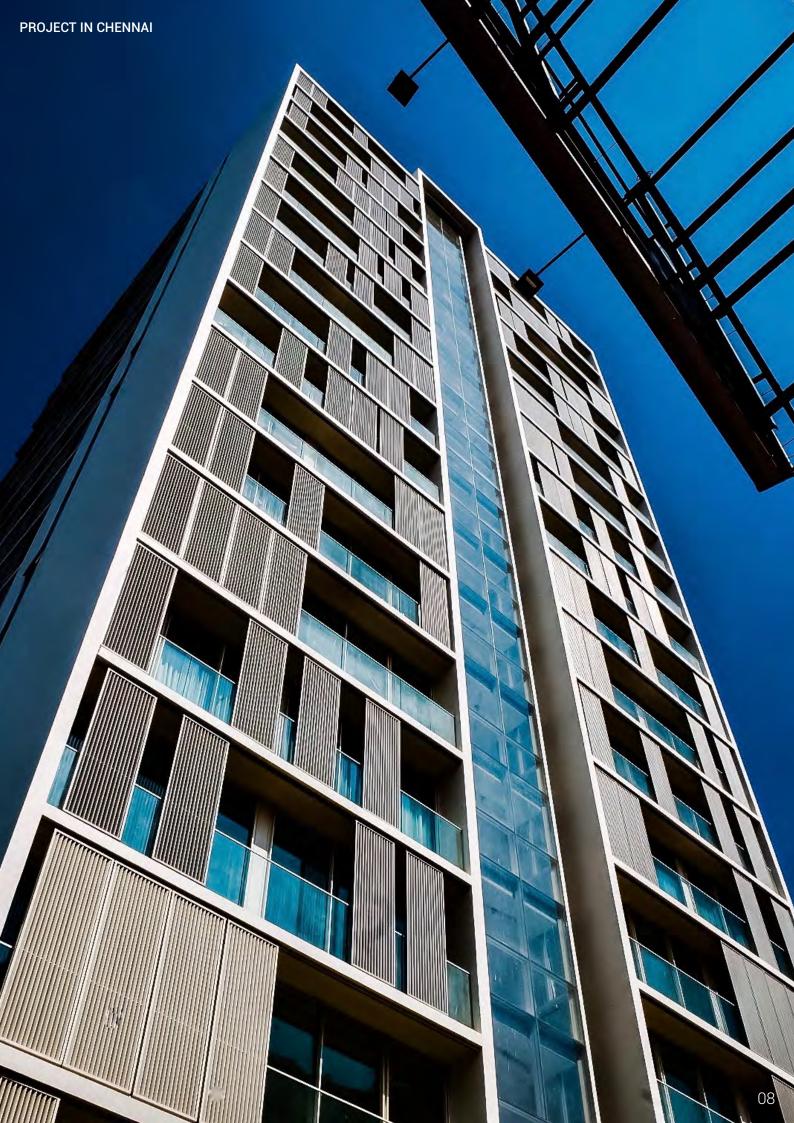

|         |  |  |  |
| Corner connection       |                                                                           |         |  |  |  |
| Frame and Shutter       | Screw corner cleat                                                        |         |  |  |  |
| Design Specifications   |                                                                           |         |  |  |  |
| Wind Load               | Wind loads are considered as per IS 875-III.                              |         |  |  |  |
| Hardware                | All eurogrove type 1 compatible, single/multipoint locking possibilities. |         |  |  |  |
| Color                   | Profile finish in RAL powder coating, wood grain finish, anodisation.     |         |  |  |  |





# Possible Variations



### Slimline Sliding Windows / Doors





### Slimline Casement Windows / Doors



### **Finishes**

MyWindow presents a large variety of colors and finishes accentuating the look of your house, with more than 1500 RAL finishes in vibrant colors and panels of different patterns like gloss and matte finishes, pastel shades, metallic and anodized colors & also wood grain finish, you have a classy pick for your windows or doors.



**JOTUN** AkzoNobel



#### Recommended



<sup>\*</sup>Colors are for illustration purpose only.

Please refer to the paint chips for accurate color matching

# **Peripherals**









# Smile Series

### **Economical Sliding**

With a minimalistic design, Smile sliding series offers an aesthetic solution for the architectural building.