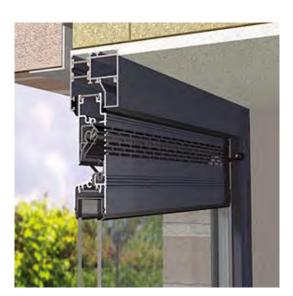

# Sunscreen

Thanks to an ingenious zip system, the fabric is wind tight in every position and can be insect-proof in the closed position. It is a simple principle by which the sun-protecting fabric has a special trim with a symmetrical zip which holds the entire structure firmly in the two side channels. MyWindow is proud to partner up with Renson, which is a worldwide pioneer in sun protection systems.

# Control the heat of the sun and avoid overheating.

This external roller blind offers the best in quality, design and easy installation ensuring that the screen is windproof in any position. Flapping and torn fabrics are now a thing of the past. The new aluminium endcaps provide extra stability and can be coated in the same colour as the profiles.

#### The headbox

The box profile is made of extruded aluminium profiles with sleek minimal lines.

#### The bottom bar

The extruded aluminium bottom bar is weighted with galvanised steel to achieve optimum performance and fabric tension. For perfect sealing, the base bar is equipped with a uPVC sealing strip.

#### Side guiding channel including zip system

The side guiding and the coupling side guiding channel are made of extruded aluminium. No screws are visible at the front. The intelligent windproof HPVC-inner rail has a patented wear-resistant layer. This guarantees an extremely smooth, windproof operation.