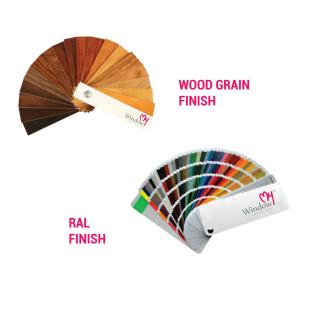

### **Finishes**

MyWindow presents a large variety of colors and finishes accentuating the look of your house, with more than 1500 RAL finishes in vibrant colors and panels of different patterns like gloss and matte finishes, pastel shades, metallic and anodized colors & also wood grain finish, you have a classy pick for your windows or doors.

#### **Finishes**

MyWindow presents a large variety of colors and finishes accentuating the look of your house, with more than 1500 RAL finishes in vibrant colors and panels of different pattern like gloss and matte finishes, pastel shades, metallic and anodized colors & also wood grain finish, you have a classy pick for your windows or doors.