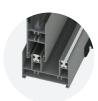

# **Technical Specifications**

#### **SLIMLINE SLIDING WINDOWS & DOORS**

| 2FIMFINE 2FINING MINDOM2 & DOOK2  |                                                                                            |                                |         |         |  |  |  |
|-----------------------------------|--------------------------------------------------------------------------------------------|--------------------------------|---------|---------|--|--|--|
| Variant                           |                                                                                            | 2 Track                        | 3 Track | 4 Track |  |  |  |
| System Size                       | Outer frame width                                                                          | 66mm                           | 105mm   | 144mm   |  |  |  |
|                                   | Vent Width                                                                                 |                                | 31.0mm  |         |  |  |  |
| Visible dimensions                | Outer frame height                                                                         | 47.3mm                         |         |         |  |  |  |
|                                   | Handle section                                                                             |                                | 70.0mm  |         |  |  |  |
|                                   | Top/Bottom section depth                                                                   |                                | 70.0mm  |         |  |  |  |
|                                   | Interlock section depth                                                                    |                                | 50.0mm  |         |  |  |  |
| Profiles                          |                                                                                            |                                |         |         |  |  |  |
| Aluminium                         | Alloy 6063-T4/T5/T6                                                                        |                                |         |         |  |  |  |
| Wall Thickness                    | Minimum profile thickness 1.5mm- 1.8mm                                                     |                                |         |         |  |  |  |
| Glazing                           |                                                                                            |                                |         |         |  |  |  |
| Glass thickness<br>Single Glazing | 6mm to 12mm                                                                                |                                |         |         |  |  |  |
| Glass thickness<br>Double Glazing | (5+8+5)=18mm. (5+10+5), (6+8+6), (4+12+4) =20mm                                            |                                |         |         |  |  |  |
| Sealing                           | All glass glazing with EPDM, Sliding with brush seals                                      |                                |         |         |  |  |  |
| Assembly Specifications           |                                                                                            |                                |         |         |  |  |  |
| Corner connection Frame           | 90 assembly with patented frame insert                                                     |                                |         |         |  |  |  |
| Corner connection Shutter         | 90 overlapping                                                                             |                                |         |         |  |  |  |
| Design Specifications             |                                                                                            |                                |         |         |  |  |  |
| Wind Load                         | Typical wind load 1800Pa, as per IS 8147-1976, Wind loads are considered as per IS 875-III |                                |         |         |  |  |  |
| Bug Mesh                          | Glass reinforced fibre mesh/stainless steel(optional) considered as per IS 875-III         |                                |         |         |  |  |  |
| Hardware                          | All eurogroove type 1 compatible, single/multipoint locking possibilities                  |                                |         |         |  |  |  |
| Color                             | Profile finish in RAL powd anodisation                                                     | er coating, wood grain finish, |         |         |  |  |  |
|                                   |                                                                                            |                                |         |         |  |  |  |