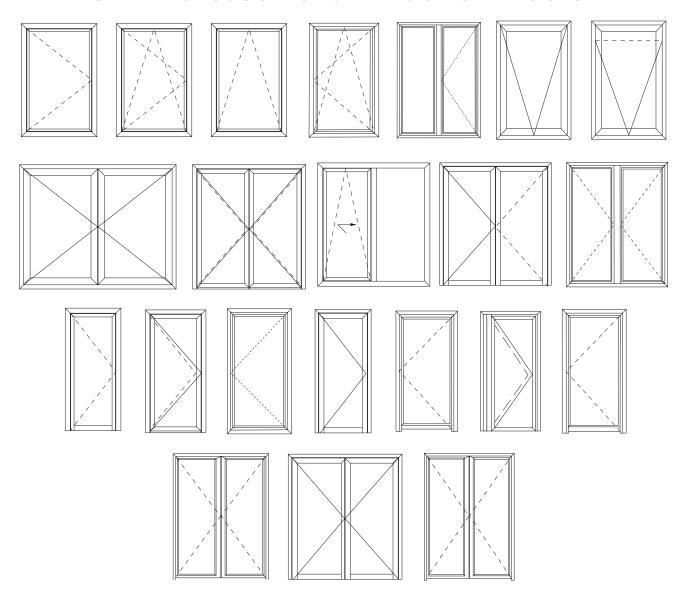

|         |  |  |  |
| Frame and Shutter       | Screw corner cleat                                                        |         |  |  |  |
| Design Specifications   |                                                                           |         |  |  |  |
| Wind Load               | Wind loads are considered as per IS 875-III.                              |         |  |  |  |
| Hardware                | All eurogrove type 1 compatible, single/multipoint locking possibilities. |         |  |  |  |
| Color                   | Profile finish in RAL powder coating, wood grain finish, anodisation.     |         |  |  |  |





# Possible Variations



### Slimline Sliding Windows / Doors





### Slimline Casement Windows / Doors



### **Finishes**

MyWindow presents a large variety of colors and finishes accentuating the look of your house, with more than 1500 RAL finishes in vibrant colors and panels of different patterns like gloss and matte finishes, pastel shades, metallic and anodized colors & also wood grain finish, you have a classy pick for your windows or doors.



**JOTUN** AkzoNobel



#### Recommended



<sup>\*</sup>Colors are for illustration purpose only.

Please refer to the paint chips for accurate color matching

# **Peripherals**









# Smile Series

### **Economical Sliding**

With a minimalistic design, Smile sliding series offers an aesthetic solution for the architectural building. It has a wide range of opening styles based on double or triple track windows.



All accessories are sourc