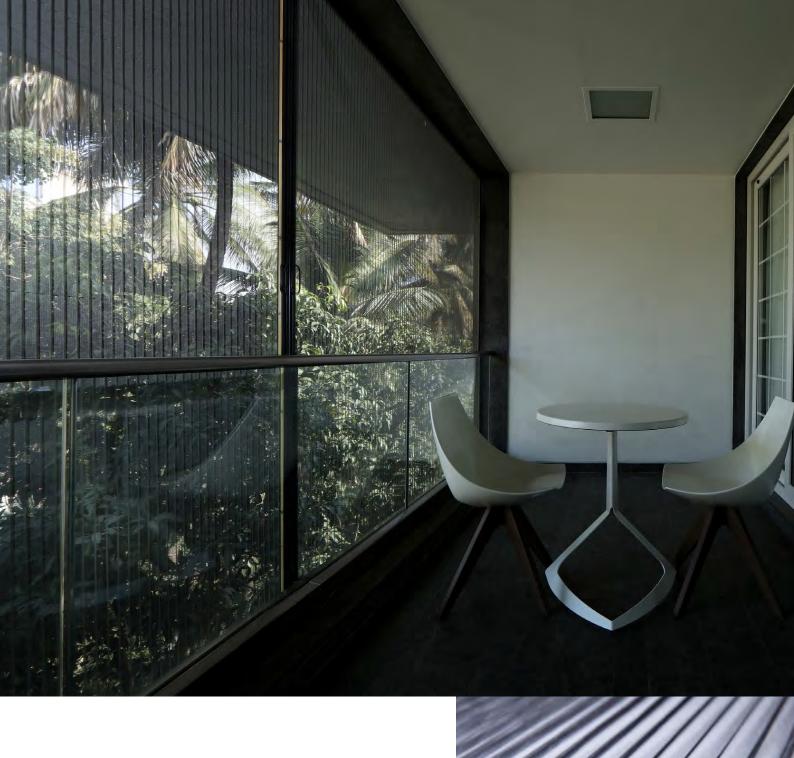

# Pleated Mesh

Easy to use and easier to maintain, these are some of the finest screens that pair seamlessly with Slimline Windows and Doors.

Re-inforced to avoid buckling or bending

# Perfect for Slimline Windows and Doors