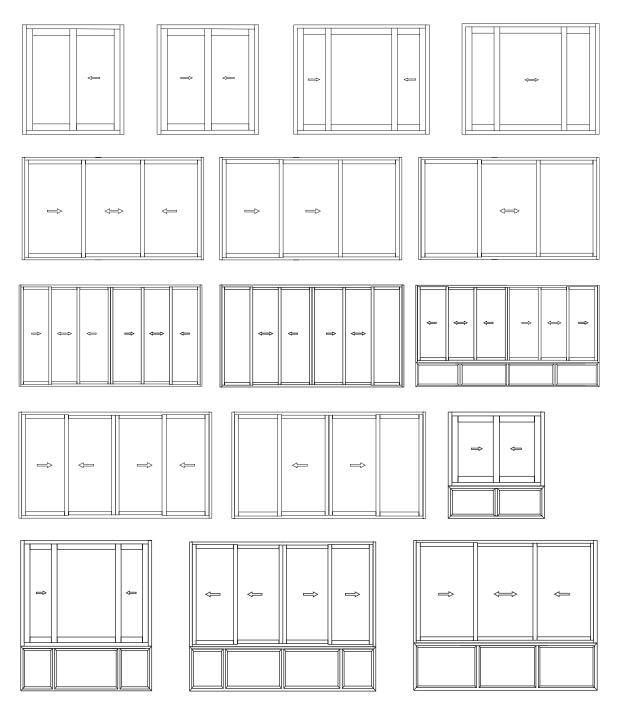

# Possible Variations

### Slimline Sliding Windows / Doors

### Slimline Casement Windows / Doors