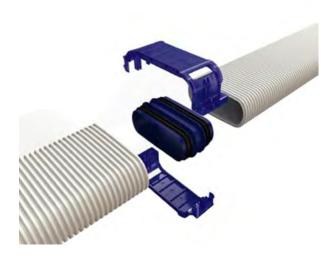

#### Flexible duct system

Easyflex is a semi-rigid, corrugated air duct made out of polyethylene. The smooth inner surface of the double-walled air duct is treated with antistatic and antibacterial additives to prevent dust accumulation and bacteria outbreaks.

The limited height of the Easyflex air duct allows it to be installed easily into false walls/ceilings, in concrete or screed. A high air flow combined with a low air speed guarantees a silent air duct system.