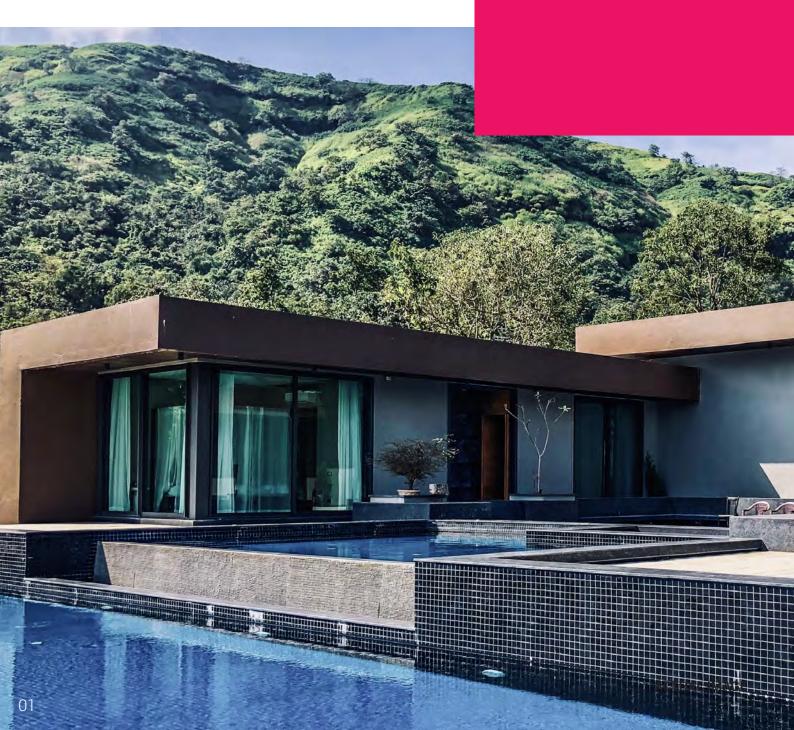

# Slimline Series

MyWindow for the first time ever in the country brings to you a pre-fabricated aluminium windows and door solution, manufactured at single point by the same company that designs as well as installs its own systems with international standards.

Slimline Series demonstrates an abstract presentation of precision and simplicity.

**Slimline Sliding** 

**Slimline Casement** 

In-house design and installation

Custom made & Pre-fabricated

Single point of manufacturing