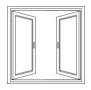

#### Casement

Casement windows are hinged at the sides and swing outward and inward. Easily opening and closing with a crank that folds away when not in use, casement windows are a great option for hard-to-reach spaces.

+Slimline Casement Windows +Slimline Casement Doors