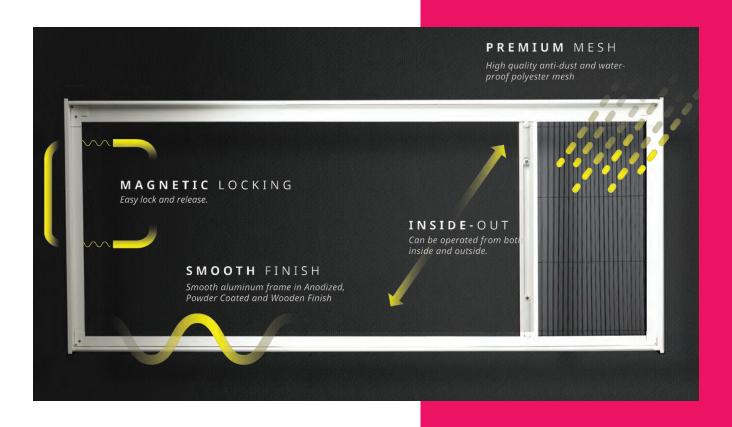

# Pleated Mesh

Easy to use and easier to maintain, these are some of the finest screens that pair seamlessly with Slimline Windows and Doors.

Re-inforced to avoid buckling or bending

# Perfect for Slimline Windows and Doors