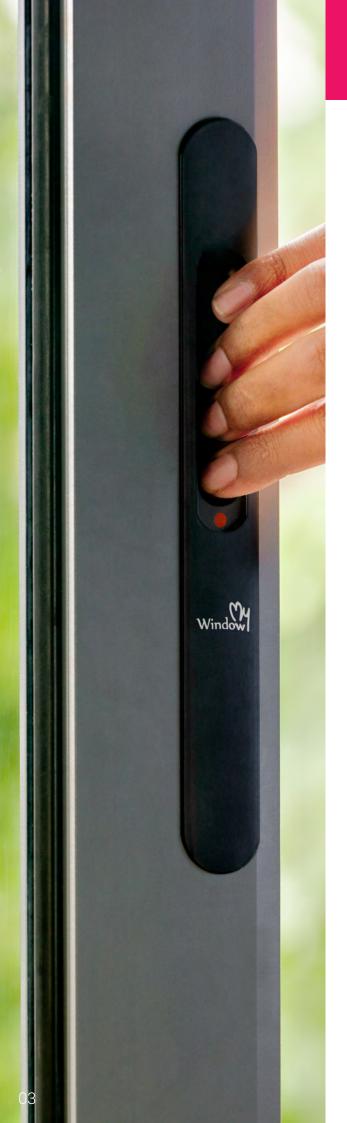

### Sound resistant interlocks with double sealing

MyWindow has high levels of sound insulation. The gaskets ensure shutter banging noise is suppressed and wool pile sealing makes it dust/wind resistant.

#### **Designed for torrential weather conditions**

With extra strengthening and reinforced handle and interlock sections.

#### Sturdy shutter joinery with plastic inserts

Butt overlapping joinery and twin screw provides excellent strength. Anti-rattle plastic inserts leave no gaps and voids.

#### Sturdy and leak-proof frame joinery

Frame Inserts eliminates any possibility of gaps and water to seep inside. It's a first developed only by MyWindow.

#### Solid aluminium extruded track

The solid Aluminium extruded track makes sure that the shutter weight is held easily without any sagging after usage, at the same time removing the possibility of any dents.

#### **Gated Drainage**

This specially designed water cap acts as one way valve allowing water to drain out and block wind entering the system.