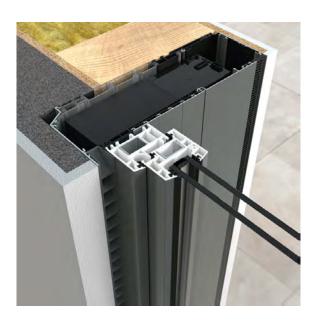

# Pleated Mesh

Easy to use and easier to maintain, these are some of the finest screens that pair seamlessly with Slimline Windows and Doors.

Re-inforced to avoid buckling or bending

# Perfect for Slimline Windows and Doors