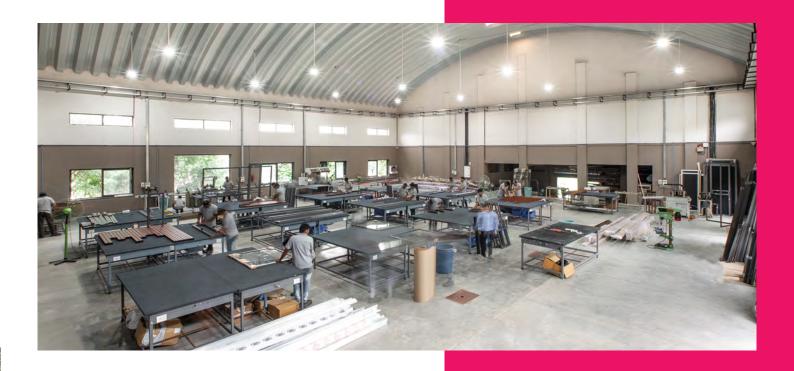

### **Manufacturing Facility**

Throughout our journey we have become highly confident of handling & executing high-end projects for elite customers where technical & design were the major constraints.

MyWindow is a system company designed and made in India using International standards and certification. Every single window is manufactured under one roof using one of the best fabrication machinery and under strict quality checks.

- 16000 sqft. of production space and showroom for customers.
- All automated machines: Punching & CNC with two cutting lines
- † Entire production done in facility means 100% quality assurance
- Trained Employees w/ internal certification