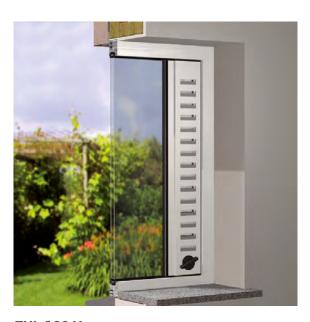

# Window Ventilation solutions

**INVISIVENT EVO** 

The most discrete, self-regulating over frame flap ventilator

THM90 EVO

Flat, thermally broken self-regulating window ventilator

**ENDURA TWIST** 

Fresh air supply unit with Filters

**THL 100 V** 

Vertical sliding vent

Air-tight and discreetly located

Fresh air at all times

Suits every interior

Sturdy and strongly built