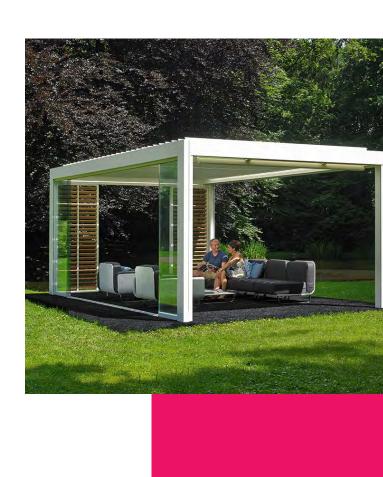

# Smile Series

### **Economical Sliding**

With a minimalistic design, Smile sliding series offers an aesthetic solution for the architectural building. It has a wide range of opening styles based on double or triple track windows.

All accessories are sourced from leading suppliers in Europe

Our hardware and profiles are tested based on EU norms to provide the strictest and highest standards

All windows are equipped with a special drain cap to handle stormy weather